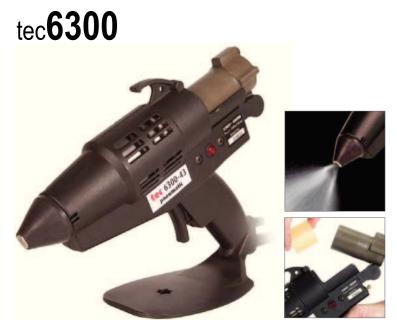

## 43mm (1¾") spraytec glue gun

| Melt rate            | 4.2kg (10lbs)/hr                         |
|----------------------|------------------------------------------|
| Glue size            | 43mm (1¾") glue cartridge                |
| Voltage              | 120V and 230V                            |
| Wattage              | 500W                                     |
| Heater               | Cartridge                                |
| Temp Control         | Interchangeable thermostat (see page 10) |
| Hot melt gun °C (°F) | 180°C (350°F)                            |
| Low melt gun °C (°F) | n/a                                      |
| Power cable          | 3M (10ft)                                |
| Weight               | 1.4kg (3lbs)                             |
| Packaging            | Plain box (5 per ctn)                    |
|                      |                                          |

Extremely robust, 43mm (1¾") spray glue gun. Non-toxic adhesive spray system, sprays hotmelt at any angle, adjustable spray pattern to cover large areas. Apply hotmelt to heat sensitive substrates without damage. Speed loader to reduce downtime, plus power-on light. 8 bar (120psi) 85 l/min (3 cfm) air supply required.