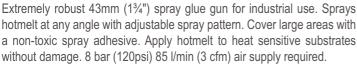

| Melt rate            | 5.25kg (11½lbs)/hr                       |
|----------------------|------------------------------------------|
| Glue size            | 43mm (1¾") glue cartridge                |
| Voltage              | 120V and 230V                            |
| Wattage              | 1000W                                    |
| Heater               | Cartridge                                |
| Temp Control         | Interchangeable thermostat (see page 10) |
| Hot melt gun °C (°F) | 180°C (350°F)                            |
| Low melt gun °C (°F) | n/a                                      |
| Power cable          | 3M (10ft)                                |
| Weight               | 2.3kg (5lb)                              |
| Packaging            | Plain box (5 per ctn)                    |